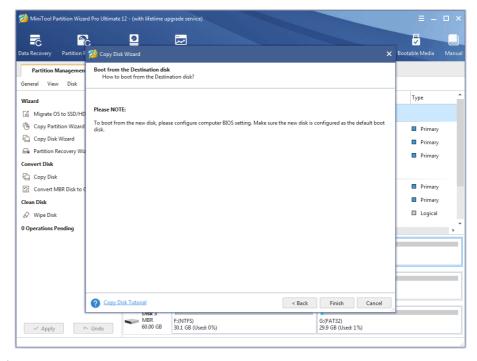

#### Attention:

- 1. For SSD users, it is highly recommended to **Align partitions to 1MB** option, which can improve disk performance.

Step 6. Read the note carefully which shows how to boot from the target disk, and click **Finish** to go back to the main interface.

#### Step 7. Click Apply to execute all changes.

f Facebook Twitter in Linkedin Reddit