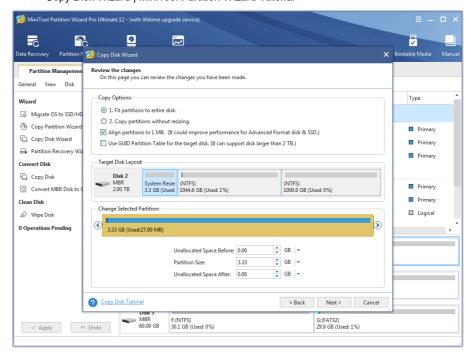

Step 5. Choose a copy method and click Next.

#### Attention:

- 1. For SSD users, it is highly recommended to **Align partitions to 1MB** option, which can improve disk performance.

Step 6. Read the note carefully which shows how to boot from the target disk, and click **Finish** to go back to the main interface.