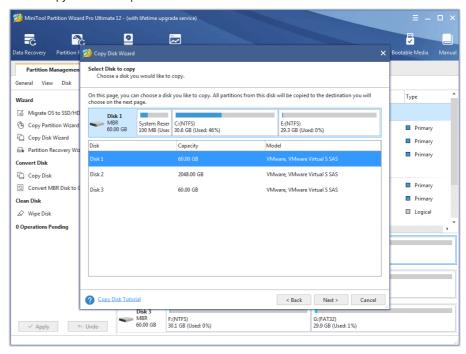

## **How to Copy Disk**

Step 1. Run MiniTool Partition Wizard to get its main interface, directly choose the **Copy Disk Wizard** from the toolbar.

Step 2. Click Next to continue.

Step 3. Select the disk users would like to copy and click Next.