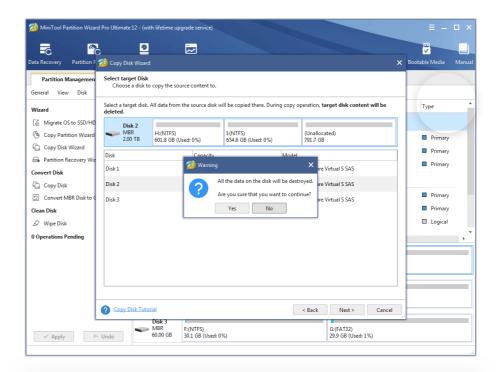

Step 4. Choose a target disk where the copy will be stored and click **Next** to continue. Then click **Yes** to continue.

**Note:** Please backup important data on the target disk in advance because all its data will be deleted during copy operations.