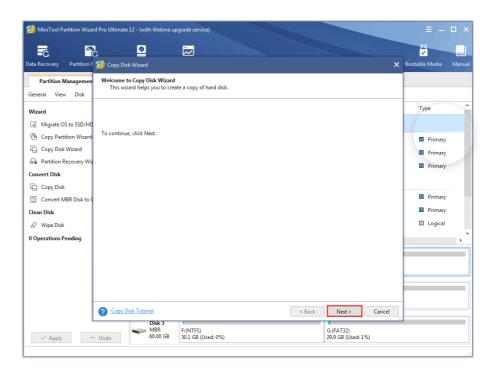

## **How to Copy Disk**

Step 1. Run MiniTool Partition Wizard to get its main interface, directly choose the **Copy Disk Wizard** from the toolbar.

Step 2. Click Next to continue.

Step 3. Select the disk users would like to copy and click Next.