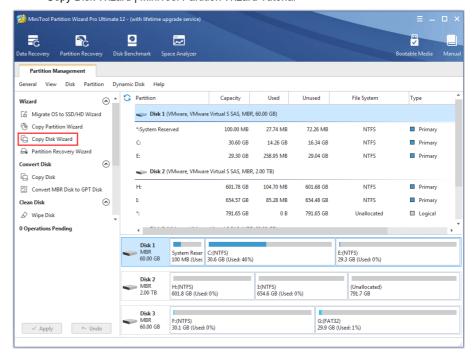

## **How to Copy Disk**

Step 1. Run MiniTool Partition Wizard to get its main interface, directly choose the **Copy Disk Wizard** from the toolbar.

Step 2. Click Next to continue.

Step 3. Select the disk users would like to copy and click Next.