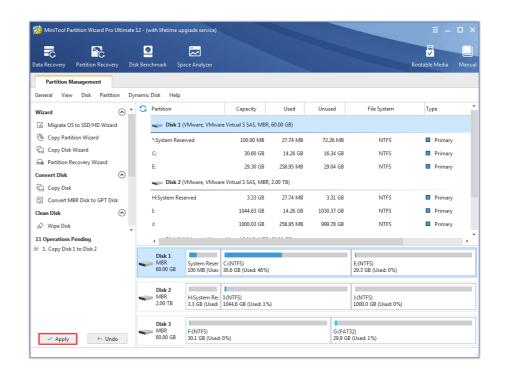

#### Step 7. Click Apply to execute all changes.

f Facebook Twitter in Linkedin Reddit